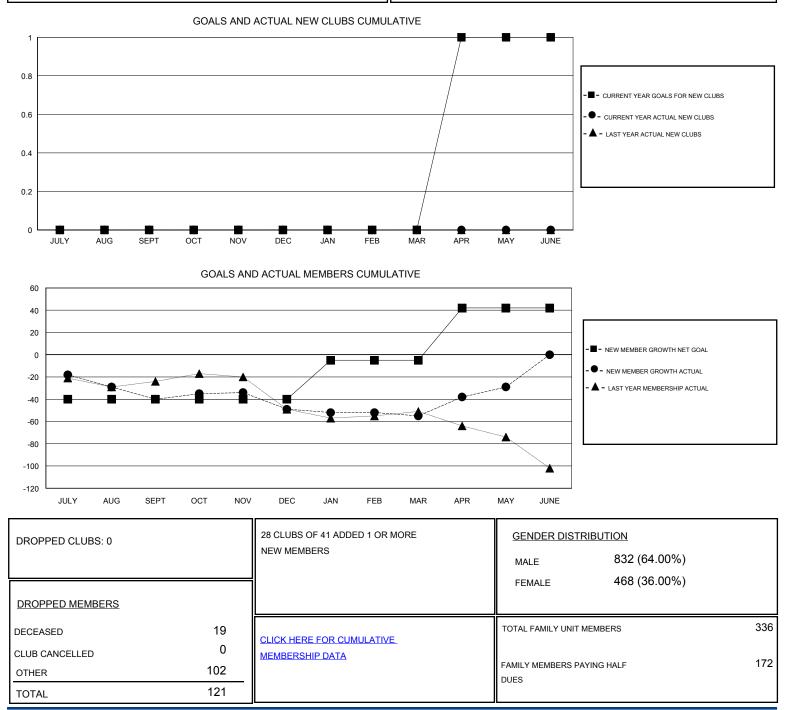

## LOCATION WASHINGTON GMT CA Clubs Members RESULTS FOR 2016-2017 RESULTS FOR 2016-2017 NEW CLUB GOAL NEW CLUBS DROPPED CLUBS NEW MEMBER GROWTH NEW MEMBER DROPPED QUARTER QUARTER NET GOAL (not reinstated GROWTH ACTUAL (not MEMBERS ACTUAL or transfers) reinstated or transfers) (including transfers) 0 0 0 -40 22 62 JULY/AUG/SEPT JULY/AUG/SEPT 0 0 0 0 24 OCT/NOV/DEC OCT/NOV/DEC 15 0 0 0 24 30 35 JAN/FEB/MAR JAN/FEB/MAR 0 0 1 APR/MAY/JUNE 47 31 5 APR/MAY/JUNE